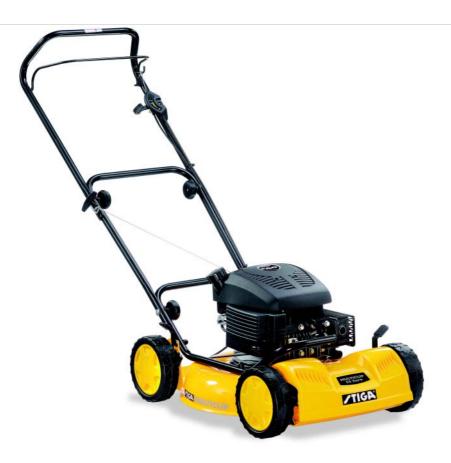

## Stiga Multiclip 50 Euro

A lawnmower with the effective Multiclip system.

The Multiclip system cuts and fertilises the lawn. It also makes the lawnmower quieter. You don't need to rake or empty a collector. You cut the grass about 30 % faster compared to collecting.

Equipped with the STIGA SV 40 engine that has a genuine float carburettor, which makes it extremely easy to start. And a balanced crankshaft that gives lower vibrations and a longer life.

The lawnmower has a collapsible Ergo-handle with steel levers. Cutting width is 48 cm.

## Multiclip 50 Euro (11-5234-22)

| EI | NG | ΙI | ΙE |
|----|----|----|----|
|----|----|----|----|

OTHER FACTS

EAN bar code

| ENGINE                      |                                           |
|-----------------------------|-------------------------------------------|
| Brand                       | STIGA SV 40                               |
| Number of revolutions       | 2900 rpm                                  |
| Type of fuel                | Leadfree 95                               |
| Self propelled              | No                                        |
| WHEELS                      |                                           |
| Type of wheels              | Composite wheels with bushings            |
| Wheel size                  | Front 190 mm. Rear 190 mm.                |
| CUTTING INFORMATION         |                                           |
| Type of cutting system      | Multiclip                                 |
| Cutting heights             | 5 heights, 21-63 mm                       |
| Cutting width               | 48 cm                                     |
| Cutting height adjustment   | 4 levers                                  |
| VIBRATIONS & SOUND LEVELS   |                                           |
| Anti Vibration System       | No                                        |
| CONTROLS                    |                                           |
| Handlebar                   | Collapsible Ergo-handle with steel levers |
| Handle adjustable in height | No                                        |
| Handle adjustable sideways  | No                                        |
| Carrying handle             | Yes                                       |
| COLOUR & MATERIAL           |                                           |
| Material of chassis         | Steel                                     |
| MEASURES & WEIGHT           |                                           |
| Gross weight                | 30 kg                                     |
| Largest measures WxHxL      | 560x490x800 mm                            |
|                             |                                           |